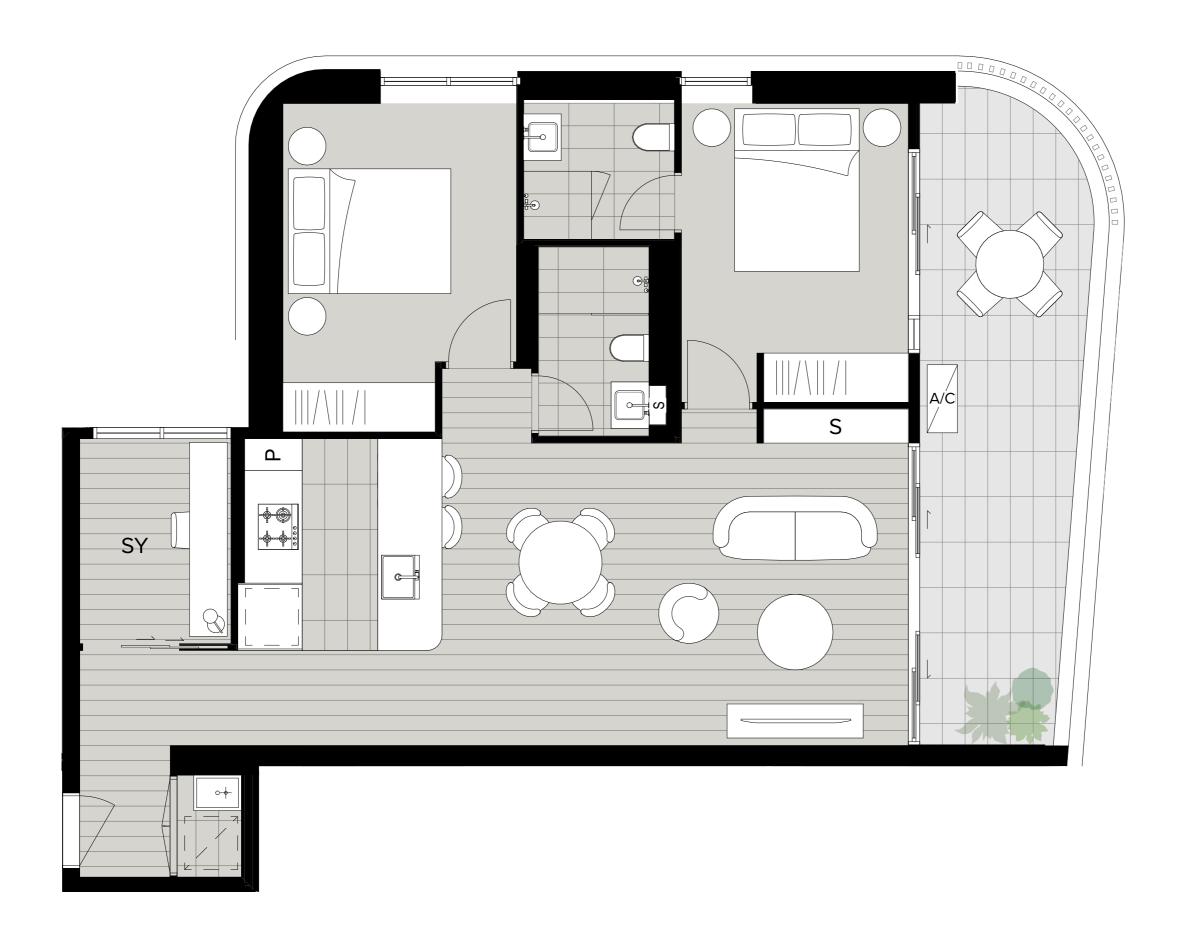

SANCTUARY WENTWORTH POINT WILLOW H 1407  $84 m^2$ Internal area External area  $17 \,\mathrm{m}^2$  $101 \text{ m}^2$ Total area Level 14 Building I Building H Pool & BBQs A/C Air con unit FX Flexi-room Storage **SY** Study Pantry 1300 726 288 www.sanctuaryapartments.com.au **SEKISUI HOUSE** 